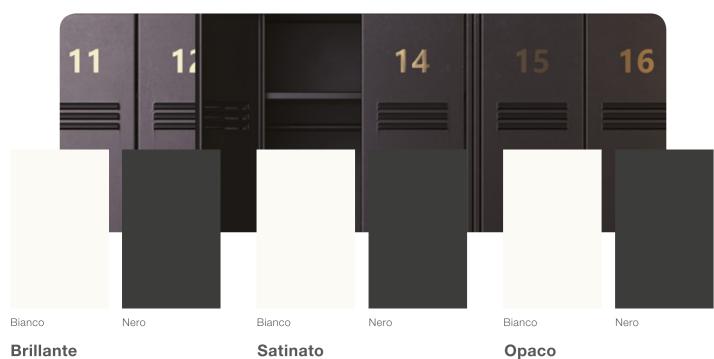

### DULOX BRILLANTE

Smalto alchidico supercoprente di alta qualità. Colori pronti di cartella e colori a sistema tintometrico

Alluminio

### DULOX SATINATO

Smalto alchidico anticorrosivo. Colori pronti di cartella e colori a sistema tintometrico