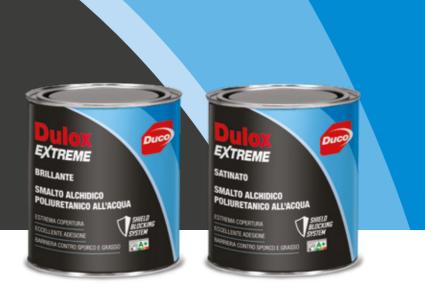

### Prestazioni estreme

Dulox Extreme è un innovativo smalto a base di resine alchidiche - poliuretaniche in fase acquosa, che offre i vantaggi di massima resistenza in esterno ed eccellente elasticità, tipici delle resine acriliche, associati ai plus di elevata resistenza al graffio, alle sollecitazioni superficiali e all'urto, caratteristici delle resine uretaniche di ultima generazione.

L'esclusiva tecnologia SHIELD BLOCKING SYSTEM garantisce un'eccellente durezza del film sviluppando sulla superficie trattata una barriera contro la penetrazione dello sporco e del grasso all'interno del rivestimento e scongiurandone il prematuro degrado. Queste caratteristiche rendono Dulox **Extreme** particolarmente indicato per la protezione delle superfici, sia in interno che in esterno, maggiormente esposte a sbalzi climatici, usura, urti o graffi come porte, serramenti, persiane o strutture site in zone di passaggio.

### **DULOX EXTREME**

Smalto alchidico poliuretanico. Bianco e colori a sistema tintometrico