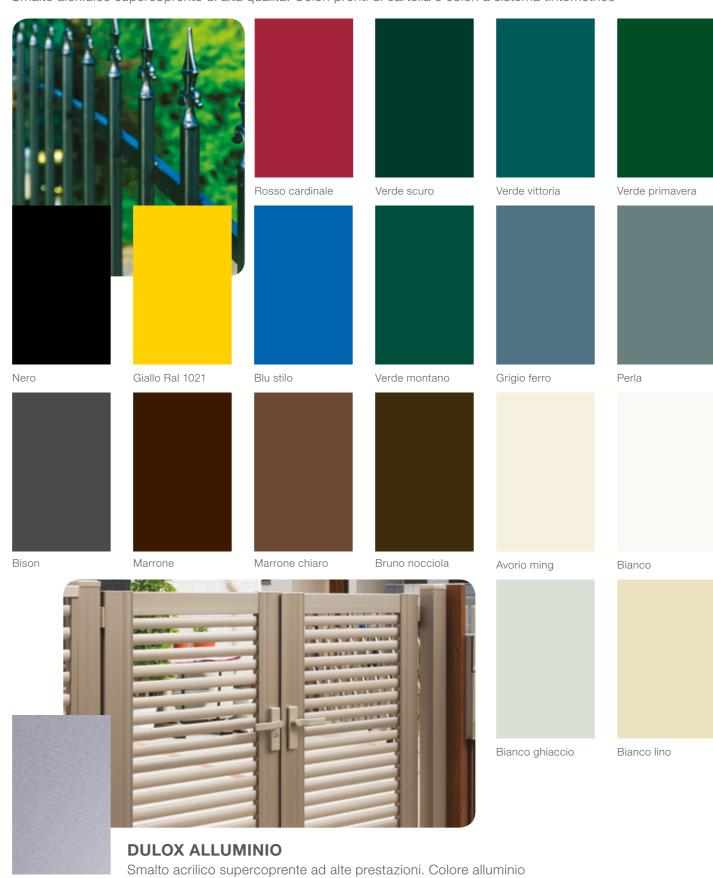

### DULOX BRILLANTE

Smalto alchidico supercoprente di alta qualità. Colori pronti di cartella e colori a sistema tintometrico

Alluminio

### DULOX SATINATO

Smalto alchidico anticorrosivo. Colori pronti di cartella e colori a sistema tintometrico