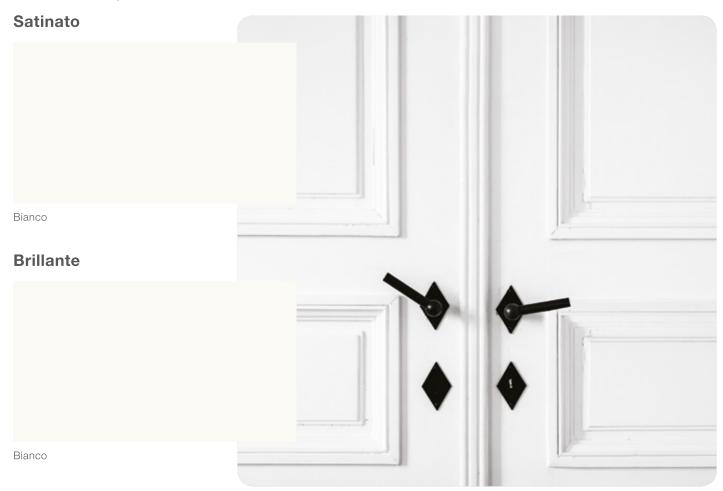

### DULOX SATINATO

Smalto alchidico anticorrosivo. Colori pronti di cartella e colori a sistema tintometrico