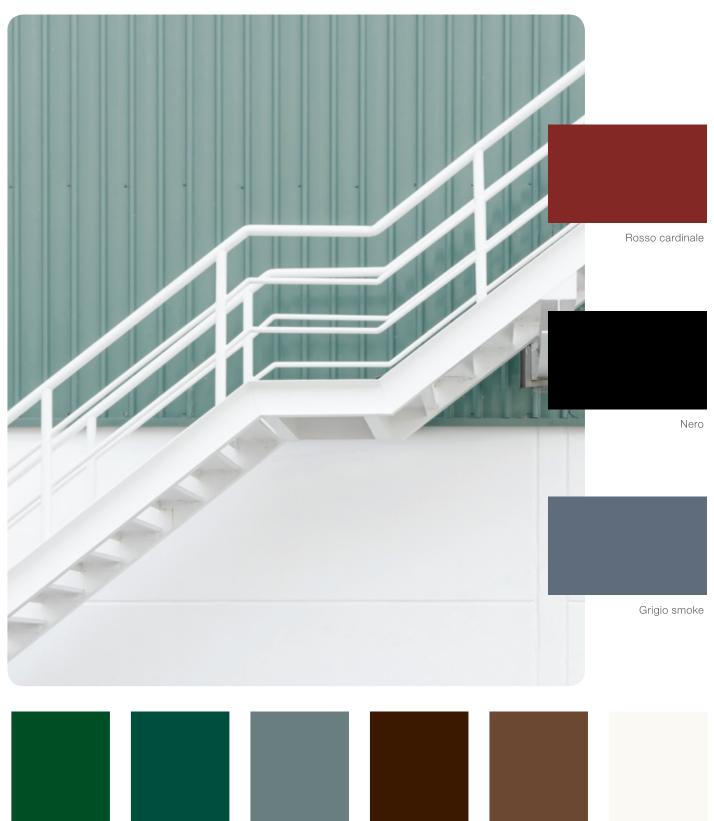

### **DULOX VITAFER**

Smalto antiruggine - formula gel. Colori pronti di cartella

Verde primavera

Verde montano

Perla

Bruno nocciola

Marrone

Bianco