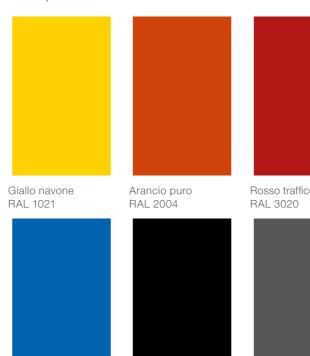

### DULOX RAPIDA ESSICCAZIONE

Smalto ideale per la verniciatura di veicoli industriali. Colori pronti di cartella

| Bianco opaco | Bianco |  |  |
|--------------|--------|--|--|

Blu cannes

Nero profondo RAL 9005

Nero opaco

RAL 9006

Bianco puro RAL 9010