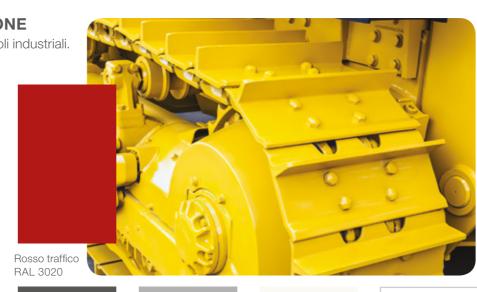

### DULOX RAPIDA ESSICCAZIONE

Smalto ideale per la verniciatura di veicoli industriali. Colori pronti di cartella

| Bianco opaco | Bianco |  |  |
|--------------|--------|--|--|

Blu cannes

Nero profondo RAL 9005

Nero opaco

RAL 9006

Bianco puro RAL 9010